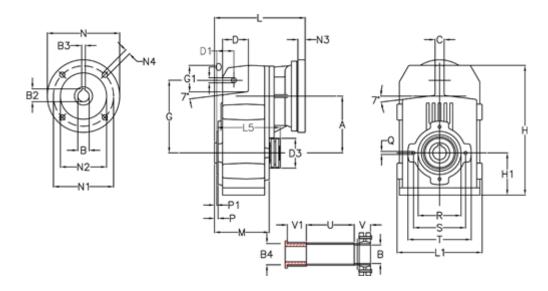

## **Data Sheet**

Article number: 29560211308330

Description: Shaft mounted gear

A253QF32-113-P80B5

## **Measures**

| A = 128.75 | D1 = 43.5 | l5 = 197.5  | P1                                   | = 3.5    | V  |
|------------|-----------|-------------|--------------------------------------|----------|----|
| B = 32     | d3 = 83   | M = 135.5   | Q                                    | = M10x14 | V1 |
| B1 = 19    | G = 162   | N = 200     | R                                    | = 110    |    |
| B2 = 21.8  | G1 = 58.0 | N1 = 165    | S                                    | = 130    |    |
| B3 = 6     | H = 290.5 | N2 = 130    | Т                                    | = 150    |    |
| B4 = 32    | H1 = 93.5 | N4 = M10x20 | Tightening torque Nm adapter bushing | g = 6.0  |    |
| C = 20     | L = 232.5 | O = 13      | Tightening torque Nm shrink disc     | = 7.0    |    |
| D = 57.0   | L1 = 188  | P = 6.0     | U                                    | = 120.5  |    |